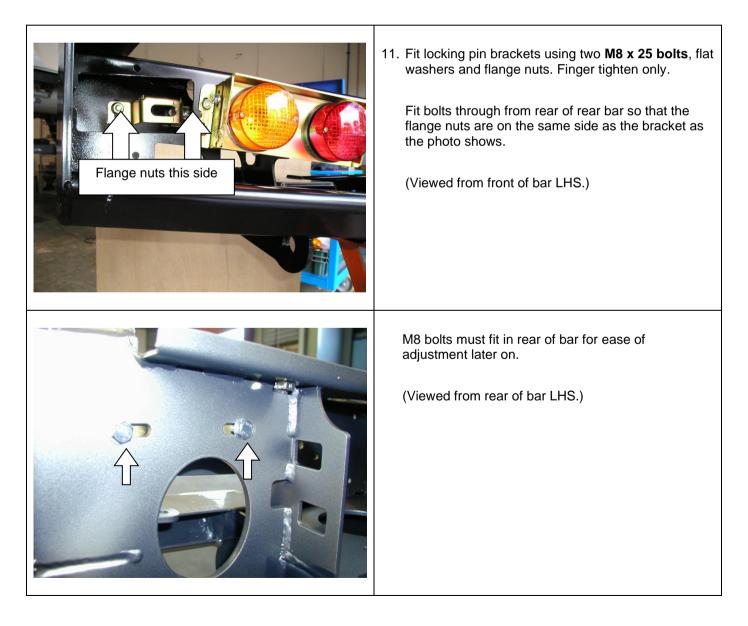

hrough large hole in bar.                                                                                    |
|              | <ol> <li>Fit light assemblies using M6 hardware. Finger<br/>tighten only.</li> <li>Repeat steps 1 to 3 for RHS assembly.</li> </ol>                                                                                                                                                           |



# FITTING CAGE NUTS TO BAR



Using **M6 x 16 bolts** and flat washers, fit cover bracket to light mount.



| 8. | Fit M6 cage nuts (9 total) in square holes in top of bar as shown. |
|----|--------------------------------------------------------------------|
| 9. | Fit M6 cage nuts (2 total) to front of bar.                        |



### FITTING LOCKING PIN BRACKETS TO BAR







# FITTING REAR BAR TO VEHICLE



| <image/> | 18. Fit M12 x 1.75 cage nuts to chassis side plates so<br>that bracket assemblies are left and right handed,<br>and insert into ends of chassis rails.                                                                                                                              |
|----------|-------------------------------------------------------------------------------------------------------------------------------------------------------------------------------------------------------------------------------------------------------------------------------------|
|          | <ol> <li>Slide bar onto rear of chassis leaving enough room<br/>to plug main loom into tail light assemblies on either<br/>side of vehicle.</li> <li>When this is done