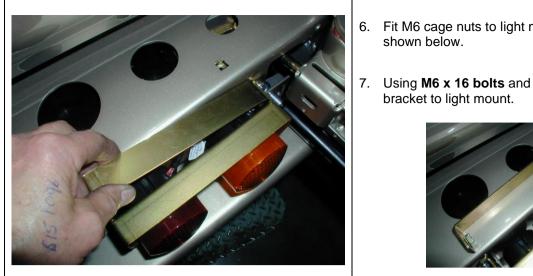

#### FITTING TAIL LIGHTS TO BAR

|              | <ol> <li>Compile components as shown.         <ul> <li>Light assembly (LHS shown)</li> <li>Light cover</li> <li>6 x M6 x 16mm bolts</li> <li>6 x M6 flange nuts</li> <li>2x M6 cage nuts</li> <li>6 washers to suit M6</li> </ul> </li> <li>Fit cage nuts to light cover as shown.</li> </ol> |
|--------------|-----------------------------------------------------------------------------------------------------------------------------------------------------------------------------------------------------------------------------------------------------------------------------------------------|
| Crange light | When fitting light assemblies to bar,<br>orange (indicator) lights must be to<br>the outside as shown. The flange on<br>the bracket should also be at the top.<br>3. Feed looms through large hole in bar.                                                                                    |
|              | <ol> <li>Fit light assemblies using M6 hardware. Finger<br/>tighten only.</li> <li>Repeat steps 1 to 3 for RHS assembly.</li> </ol>                                                                                                                                                           |

# FITTING CAGE NUTS TO BAR

Using **M6 x 16 bolts** and flat washers, fit cover bracket to light mount.

| 8. | Fit M6 cage nuts (9 total) in square holes in top of bar as shown. |
|----|--------------------------------------------------------------------|
| 9. | Fit M6 cage nuts (2 total) to front of bar.                        |