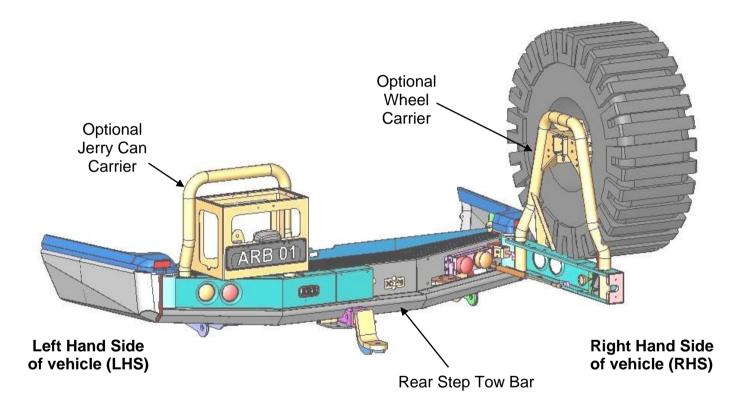

# ARB TOYOTA 100 SERIES IFS REAR STEP TOW BAR

Product number: 5613210

# FITTING REAR BAR TO VEHICLE

| <image/> | 18. Fit M12 x 1.75 cage nuts to chassis side plates so<br>that bracket assemblies are left and right handed,<br>and insert into ends of chassis rails.                                                                                                                              |
|----------|-------------------------------------------------------------------------------------------------------------------------------------------------------------------------------------------------------------------------------------------------------------------------------------|
|          | <ol> <li>Slide bar onto rear of chassis leaving enough room<br/>to plug main loom into tail light assemblies on either<br/>side of vehicle.</li> <li>When this is done push bar onto chassis until centre<br/>mount of bar is flush up against chassis cross<br/>member.</li> </ol> |
|          | 21. Fit two <b>M12 x 40 x 1.25 bolts</b> , spring washers and flat washers as shown into centre mounting bracket. (Finger tighten only.)                                                                                                                                            |

## AT THIS STAGE JERRY CAN CARRIERS OR WHEEL CARRIERS MUST BE FITTED.

#### TO FIT JERRY CAN CARRIERS AND WHEEL CARRIERS, REFER TO FITTING INSTRUCTIONS SUPPLIED IN FITTING KITS WITH JERRY CAN CARRIERS OR WHEEL CARRIERS.