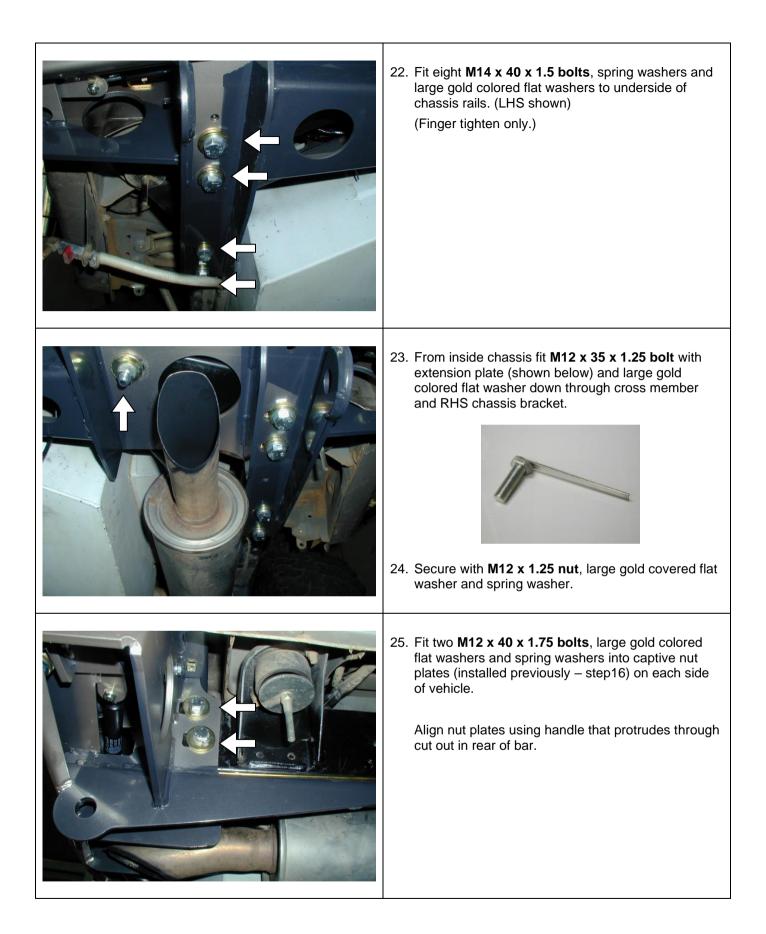

# FITTING REAR BAR TO VEHICLE

| <image/> | 18. Fit M12 x 1.75 cage nuts to chassis side plates so<br>that bracket assemblies are left and right handed,<br>and insert into ends of chassis rails.                                                                                                                              |
|----------|-------------------------------------------------------------------------------------------------------------------------------------------------------------------------------------------------------------------------------------------------------------------------------------|
|          | <ol> <li>Slide bar onto rear of chassis leaving enough room<br/>to plug main loom into tail light assemblies on either<br/>side of vehicle.</li> <li>When this is done push bar onto chassis until centre<br/>mount of bar is flush up against chassis cross<br/>member.</li> </ol> |
|          | 21. Fit two <b>M12 x 40 x 1.25 bolts</b> , spring washers and flat washers as shown into centre mounting bracket. (Finger tighten only.)                                                                                                                                            |