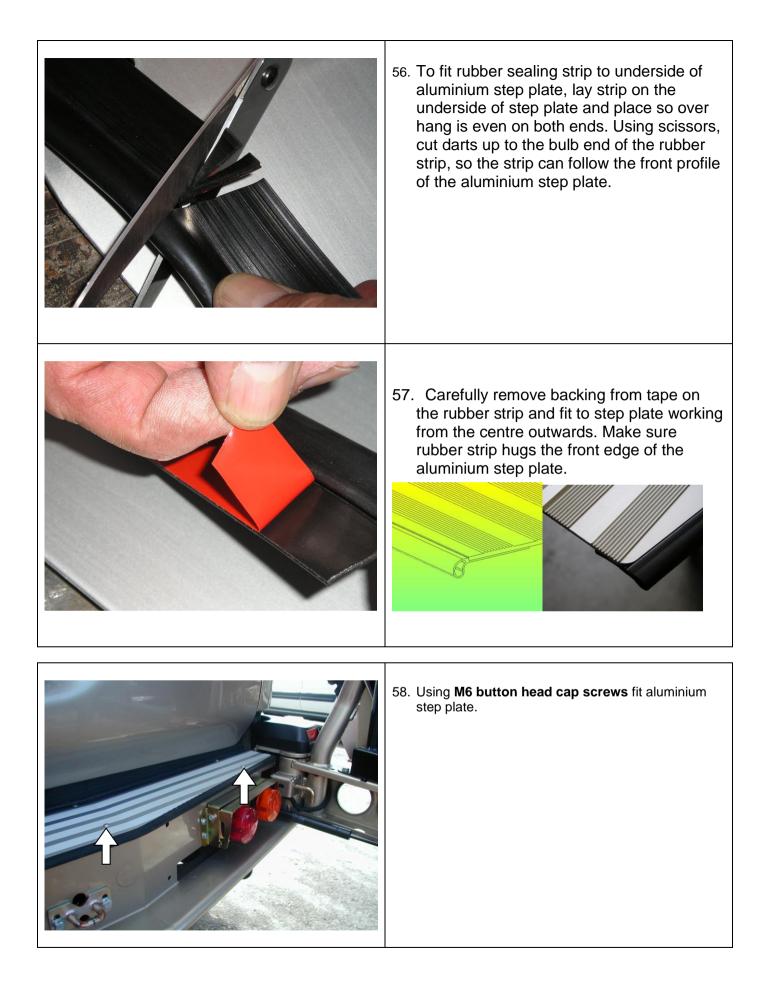

### FITTING TOP INFILL PLATE AND ALUMINIUM STEP PLATE

59. Fit gooseneck with pull pin and spring clip as shown.