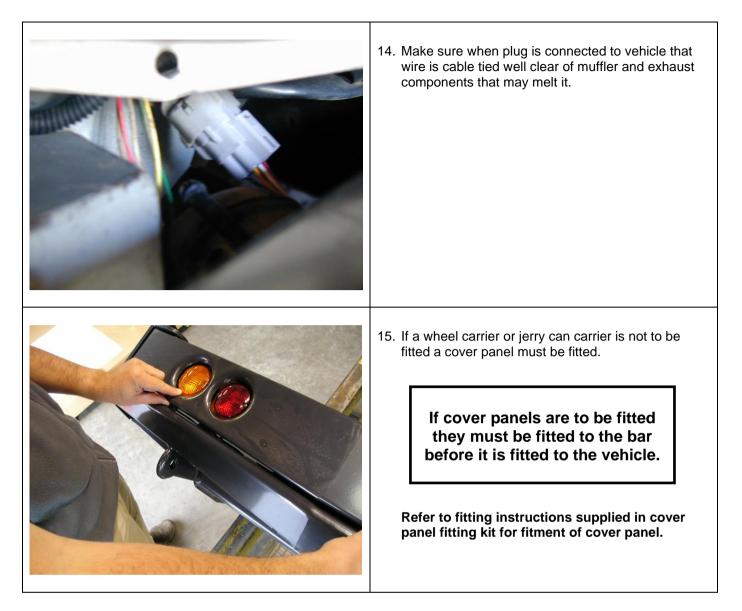

# FITTING REAR BAR TO VEHICLE

| <image/> | 18. Fit M12 x 1.75 cage nuts to chassis side plates so<br>that bracket assemblies are left and right handed,<br>and insert into ends of chassis rails.                                                                                                                              |
|----------|-------------------------------------------------------------------------------------------------------------------------------------------------------------------------------------------------------------------------------------------------------------------------------------|
|          | <ol> <li>Slide bar onto rear of chassis leaving enough room<br/>to plug main loom into tail light assemblies on either<br/>side of vehicle.</li> <li>When this is done push bar onto chassis until centre<br/>mount of bar is flush up against chassis cross<br/>member.</li> </ol> |
|          | 21. Fit two <b>M12 x 40 x 1.25 bolts</b> , spring washers and flat washers as shown into centre mounting bracket. (Finger tighten only.)                                                                                                                                            |