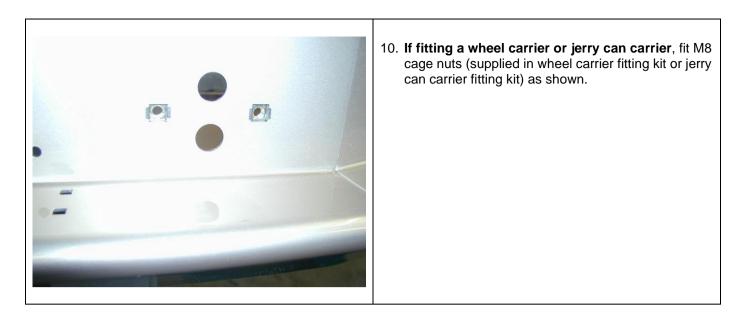

### PARTS SUPPLIED WITH THIS KIT TO BE USED WHEN FITTING WHEEL CARRIERS OR JERRY CAN CARRIERS

| FITTING NUMBER PLATE | 86060BL | 1 | Number plate light     |
|----------------------|---------|---|------------------------|
| LIGHT                | 6151281 | 2 | Screw M5 pan head      |
|                      | 6151282 | 2 | Nut M5 flange          |
| FIT CENTRE LOCATOR   | 3756677 | 1 | Centre locator bracket |

## AT THIS STAGE JERRY CAN CARRIERS OR WHEEL CARRIERS MUST BE FITTED.

#### TO FIT JERRY CAN CARRIERS AND WHEEL CARRIERS, REFER TO FITTING INSTRUCTIONS SUPPLIED IN FITTING KITS WITH JERRY CAN CARRIERS OR WHEEL CARRIERS.