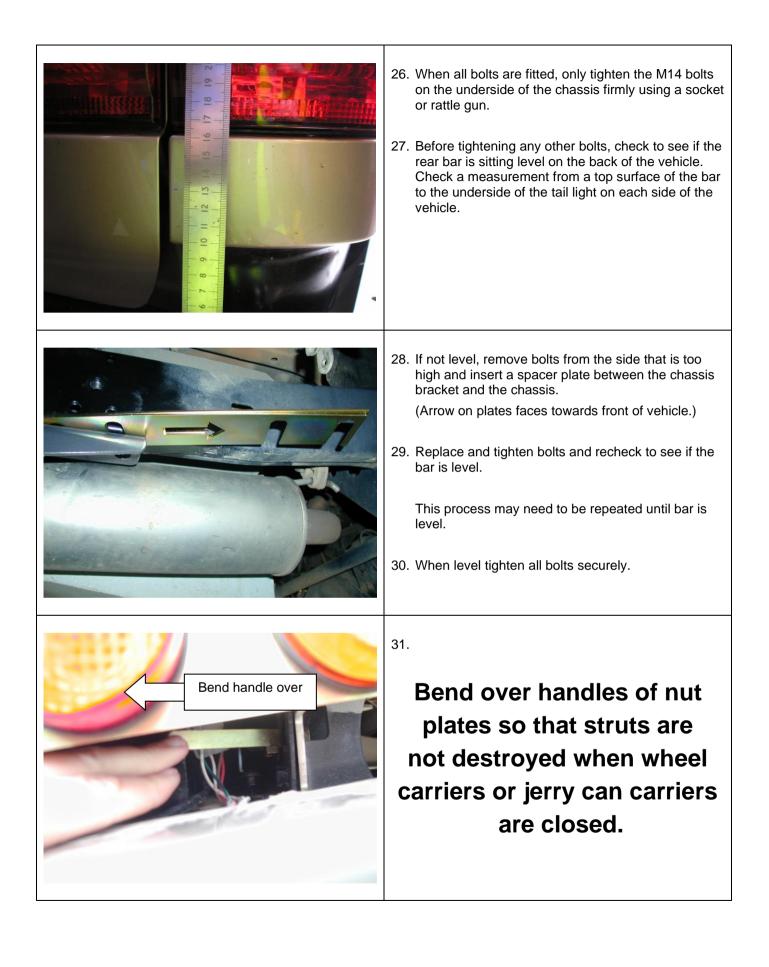

|                            | <ul> <li>45. Before tightening bolts fit urethane vertical trim between end plate and end surround.</li> <li>46. Adjust trim to fit snugly around the rear bar and the end surround.</li> </ul>                                                                                                                                                |
|----------------------------|------------------------------------------------------------------------------------------------------------------------------------------------------------------------------------------------------------------------------------------------------------------------------------------------------------------------------------------------|
|                            | <ul> <li>47. Align top face of end surround parallel with body of vehicle.</li> <li>48. Starting in the top corner of the end surround and working backwards tighten all bolts.</li> <li>A second person may be required to help keep the vertical trim fitting snugly and to ensure the end surround remains parallel to the body.</li> </ul> |
| Reflector         Position | <ul> <li>49. Fit reflector to end of steel buffer.</li> <li>50. Fit 5 x M6 caged nuts to inside of each steel buffer. (shown below)</li> <li>51. Fit buffer to top of end surround using M6x25 bolts and large black flat washers.</li> </ul>                                                                                                  |