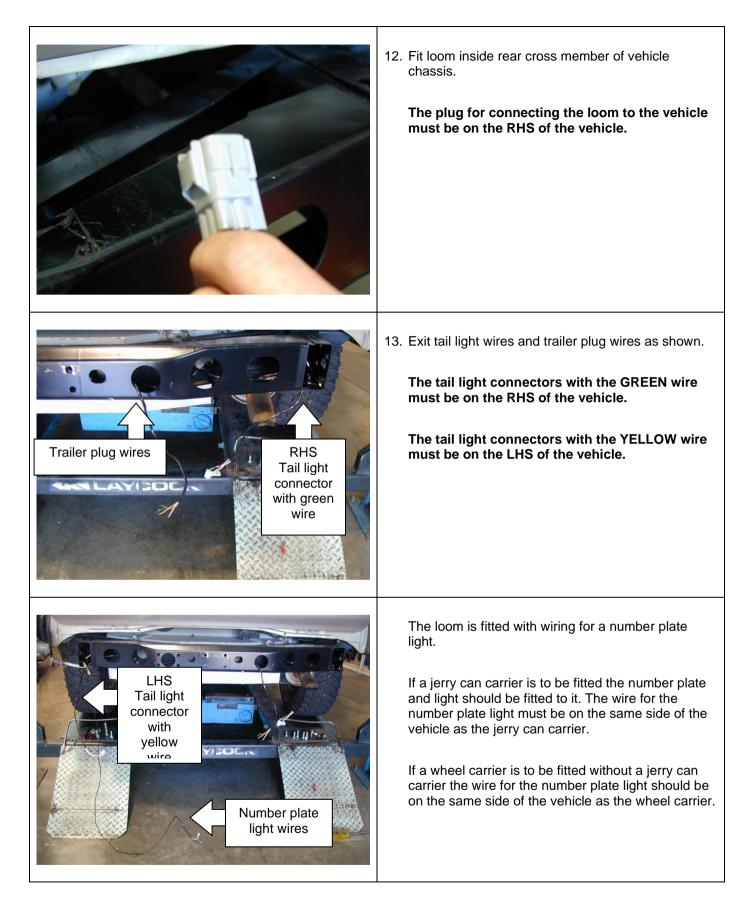

# FITTING REAR BAR TO VEHICLE

| <image/> | 18. Fit M12 x 1.75 cage nuts to chassis side plates so<br>that bracket assemblies are left and right handed,<br>and insert into ends of chassis rails.                                                                                                                              |
|----------|-------------------------------------------------------------------------------------------------------------------------------------------------------------------------------------------------------------------------------------------------------------------------------------|
|          | <ol> <li>Slide bar onto rear of chassis leaving enough room<br/>to plug main loom into tail light assemblies on either<br/>side of vehicle.</li> <li>When this is done push bar onto chassis until centre<br/>mount of bar is flush up against chassis cross<br/>member.</li> </ol> |
|          | 21. Fit two <b>M12 x 40 x 1.25 bolts</b> , spring washers and flat washers as shown into centre mounting bracket. (Finger tighten only.)                                                                                                                                            |