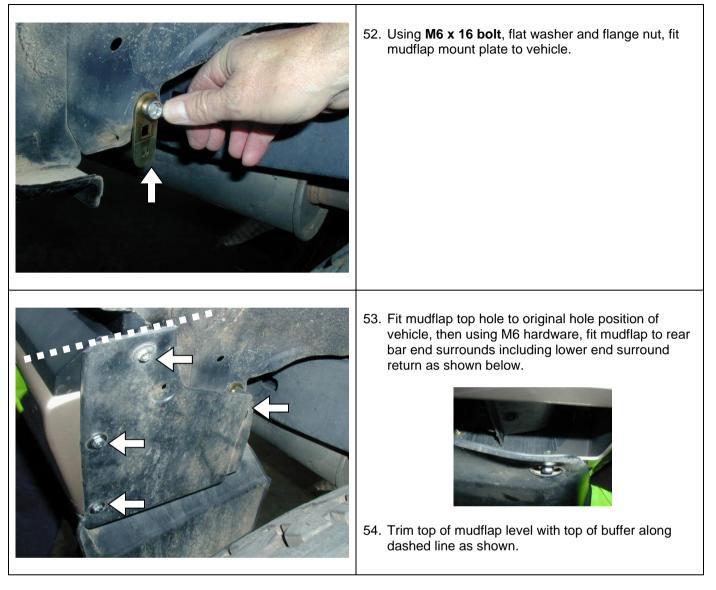

--------------------------------------|
|                            | <ul> <li>47. Align top face of end surround parallel with body of vehicle.</li> <li>48. Starting in the top corner of the end surround and working backwards tighten all bolts.</li> <li>A second person may be required to help keep the vertical trim fitting snugly and to ensure the end surround remains parallel to the body.</li> </ul> |
| Reflector         Position | <ul> <li>49. Fit reflector to end of steel buffer.</li> <li>50. Fit 5 x M6 caged nuts to inside of each steel buffer. (shown below)</li> <li>51. Fit buffer to top of end surround using M6x25 bolts and large black flat washers.</li> </ul>                                                                                                  |

#### FITTING MUDFLAPS



### FITTING TOP INFILL PLATE AND ALUMINIUM STEP PLATE







59. Fit gooseneck with pull pin and spring clip as shown.