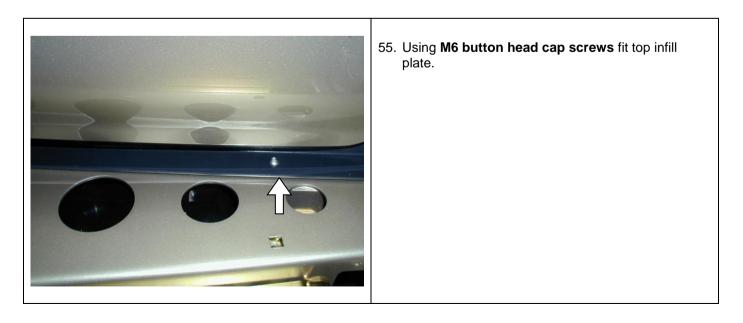

### FITTING TOP INFILL PLATE AND ALUMINIUM STEP PLATE

59. Fit gooseneck with pull pin and spring clip as shown.