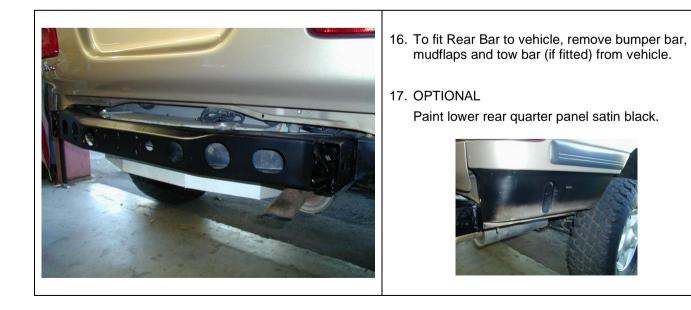

# FITTING REAR BAR TO VEHICLE

| <image/> | 18. Fit M12 x 1.75 cage nuts to chassis side plates so<br>that bracket assemblies are left and right handed,<br>and insert into ends of chassis rails.                                                                                                                              |
|----------|-------------------------------------------------------------------------------------------------------------------------------------------------------------------------------------------------------------------------------------------------------------------------------------|
|          | <ol> <li>Slide bar onto rear of chassis leaving enough room<br/>to plug main loom into tail light assemblies on either<br/>side of vehicle.</li> <li>When this is done push bar onto chassis until centre<br/>mount of bar is flush up against chassis cross<br/>member.</li> </ol> |
|          | 21. Fit two <b>M12 x 40 x 1.25 bolts</b> , spring washers and flat washers as shown into centre mounting bracket. (Finger tighten only.)                                                                                                                                            |